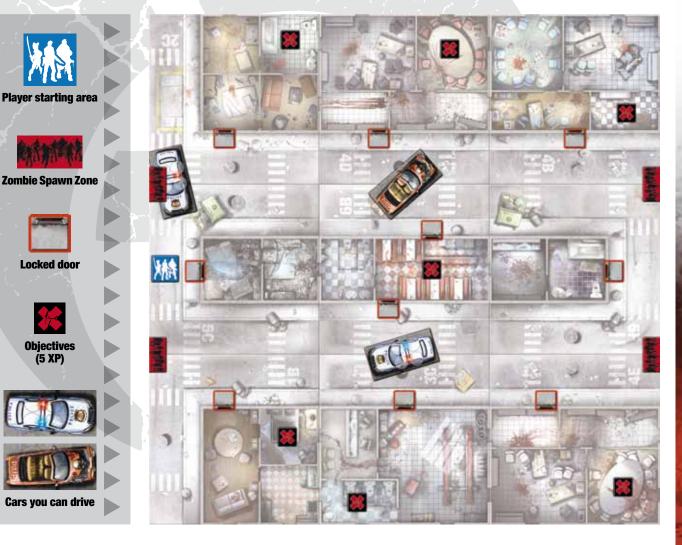

Tiles needed: 2C, 4D, 4B, 5C, 6B, 5F, 1B, 3C & 4E.

## OBJECTIVE

• Reach the Red Danger Level with at least one Survivor.

## SPECIAL RULES

• Each Objective token gives 5 experience points to the Survivor who takes it.

• You can use cars.

• The pimpmobile can be searched only once. It contains either Ma's Shotgun, or the Evil Twins (draw randomly).

• You can Search a police car more than once. Draw cards until you find a weapon. Discard the other cards. The Aaahh! card triggers the appearance of a Walker as usual and interrupts the Search.